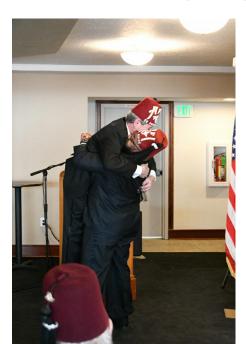

# **More from Afifi Installation**

Attendees to our Installation, Lunch and Presentations

20 POTENTINE 22

Award Presentation to the Greeters' Unit by Our Jr. Past Potentate

A fraternal Hug to our Junior Past Potentate by the new Oriental Guide, Noble TomaHawk.