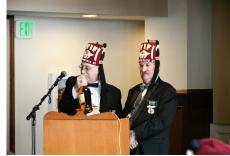

# **More from Afifi Installation**

Attendees to our Installation, Lunch and Presentations

20 POTENTINE 22

Award Presentation to the Greeters' Unit by Our Jr. Past Potentate

A fraternal Hug to our Junior Past Potentate by the new Oriental Guide, Noble TomaHawk.