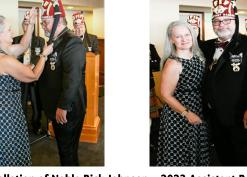

# **Installation of 2023 Officers**

Installation of III. Sir Don Varo - 2023 Potentate

Installation of Noble David Aponte - 2023 Chief Rabban

Installation of Noble Shane Inman - 2023 High Priest & Prophet

Installation of Noble Ron Fryer - 2023 Treasurer

Installation of Noble Rick Johnson - 2023 Assistant Rabban

Installation of Noble TomaHawk Pearson - 2023 Oriental Guide

Installation of IS Ray Zimmerman, PP - 2023 Recorder

# **More from Afifi Installation**

Attendees to our Installation, Lunch and Presentations

20 POTENTINE 22

Award Presentation to the Greeters' Unit by Our Jr. Past Potentate

A fraternal Hug to our Junior Past Potentate by the new Oriental Guide, Noble TomaHawk.