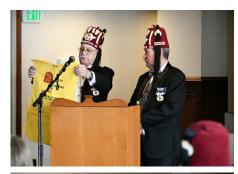

# **More from Afifi Installation**

Attendees to our Installation, Lunch and Presentations

20 POTENTINE 22

Award Presentation to the Greeters' Unit by Our Jr. Past Potentate

A fraternal Hug to our Junior Past Potentate by the new Oriental Guide, Noble TomaHawk.