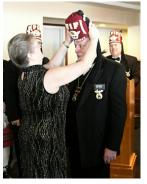

# **Installation of 2023 Officers**

Installation of III. Sir Don Varo - 2023 Potentate

Installation of Noble David Aponte - 2023 Chief Rabban

Installation of Noble Shane Inman - 2023 High Priest & Prophet

# **More from Afifi Installation**

Attendees to our Installation, Lunch and Presentations

20 POTENTINE 22

Award Presentation to the Greeters' Unit by Our Jr. Past Potentate

A fraternal Hug to our Junior Past Potentate by the new Oriental Guide, Noble TomaHawk.