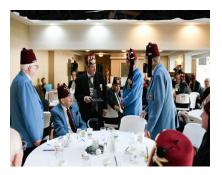

# **More from Afifi Installation**

Attendees to our Installation, Lunch and Presentations

20 POTENTINE 22

Award Presentation to the Greeters' Unit by Our Jr. Past Potentate

A fraternal Hug to our Junior Past Potentate by the new Oriental Guide, Noble TomaHawk.

Words of Wisdom: Rock Em in 2023

Presentations to our Junior Past Potentate by the our new Potentate

Presentation to our New Potentate by our Junior Past Potentate

February 11,2023
The HiltonHotel
Pine/Spruce Ballroom
301W. 6thStreet
Vancouver,WA 98660
6:30pmto 10:00pm